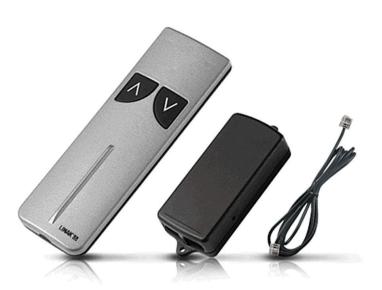

**RCL11** remote control kit for AVFI's SYZ90 Series stands combines ergonomic design and functionality. It is user-friendly without any bothersome cables.

## Remote

- Easily operated by both left & right-handed users
- Durable tactile SMD switches
- Transmitter signal based on 433 MHz
- Long life batteries included (not exchangeable)
- Dimensions: 140mm x 47mm x 14mm
- Grey & black color

## Receiver

- Remote & receiver based on radio frequency (RF)
- Cable with jack plug for connection between the receiver and control box
- Dimensions: 111mm x 44mm x 23mm
- Black color

The information contained in this drawing is the sole property of Audio Visual Furniture International. Any reproduction in part or as a whole without the written permission of Audio Visual Furniture International is prohibited. We can build or modify stock configurations to suit customer specifications. Please contact us to discuss how this service can help meet your needs. Some quantity restrictions may apply. Specification subject to change without notice. Computers, cameras, monitors, etc. are shown to illustrate product usage and are not included unless otherwise noted.